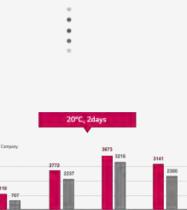

### Adhesive tensile strength

Adhesiveness Test with 25mm\*180mm film sample under experiment environment.