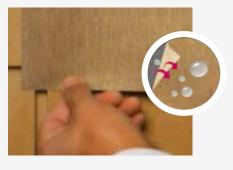

#### Non Phthalate & Heavy Metal Free

LG Hausys uses Heavy Metal free and 100% phthalate free plasticizers.

LG Hausys Interior film

No more Air-bubbles during installation

The material is designed to eliminate unsightly bubbles when installed properly

by a trained applicator.

**(LG Hausys** 

1

0