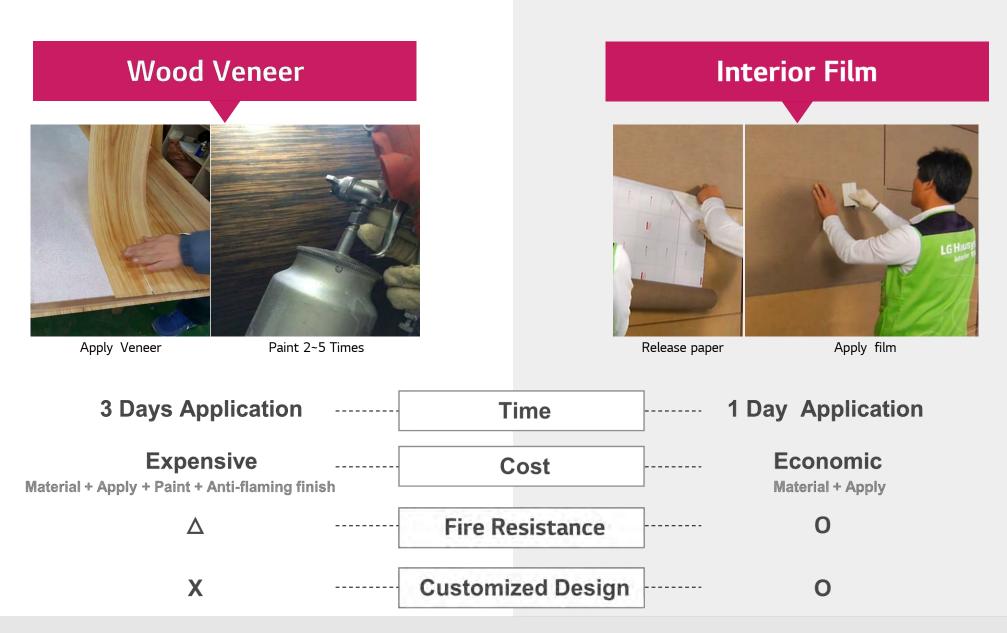

America



#### **Build Ability**

Ease of installation due to air free film that prevents the formation of bubbles during installation.



#### **Eco Friendly**

LG Hausys uses Heavy Metal free and 100% phthalate free plasticizers.















### Quality specification

Highly resistant to impact, abrasion and scratching.



### Adhesive tensile strength

Adhesiveness Test with 25mm\*180mm film sample under experiment environment.





#### Non Phthalate & Heavy Metal Free

LG Hausys uses Heavy Metal free and 100% phthalate free plasticizers.





LG Hausys Interior film



No more Air-bubbles during installation





The material is designed to eliminate unsightly bubbles when installed properly

by a trained applicator.





**(LG Hausys** 

1

0

#### Wood Veneer VS Interior Film









#### Various Effects of surface

Coating techniques for true natural wood texture





Design Excellence

### **Emboss Technology**

Coating techniques for true natural wood texture

Design Excellence







The following pages show LG Hausys Corporate Headquarter examples as well as before and after photos of projects recently completed here in the US.









#### U-Plus, Korea

NW006





#### LG Hausys HQ, Korea



PREV 17/31 NEXT >>



With the LG Hausys architectural interior line, you can cover walls, doors, tables, file cabinets and more. Above is a plain black metal file cabinet. It is covered with a Decorative Leather product number ML14 from page 56 of the catalog.





An old conference room table covered in Plain Solid Embossed film product number RS102 from page 7 of