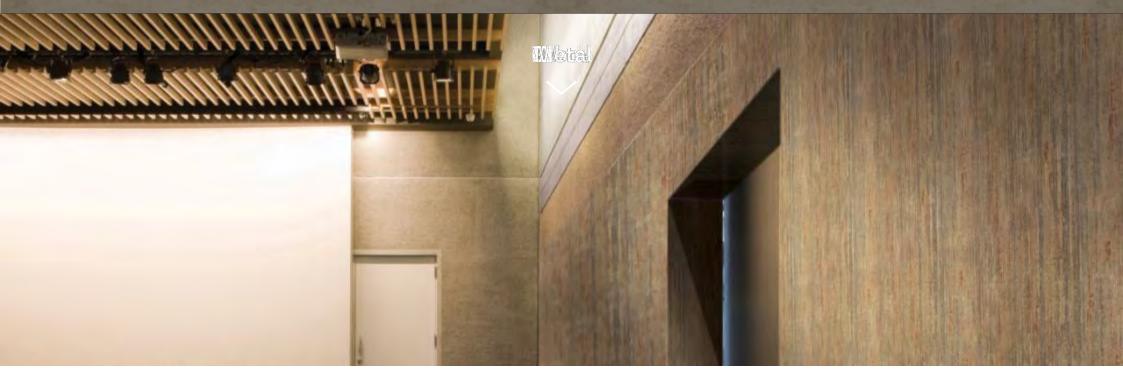

#### U-Plus, Korea

NW006

#### LG Hausys HQ, Korea

PREV 17/31 NEXT >>

With the LG Hausys architectural interior line, you can cover walls, doors, tables, file cabinets and more. Above is a plain black metal file cabinet. It is covered with a Decorative Leather product number ML14 from page 56 of the catalog.