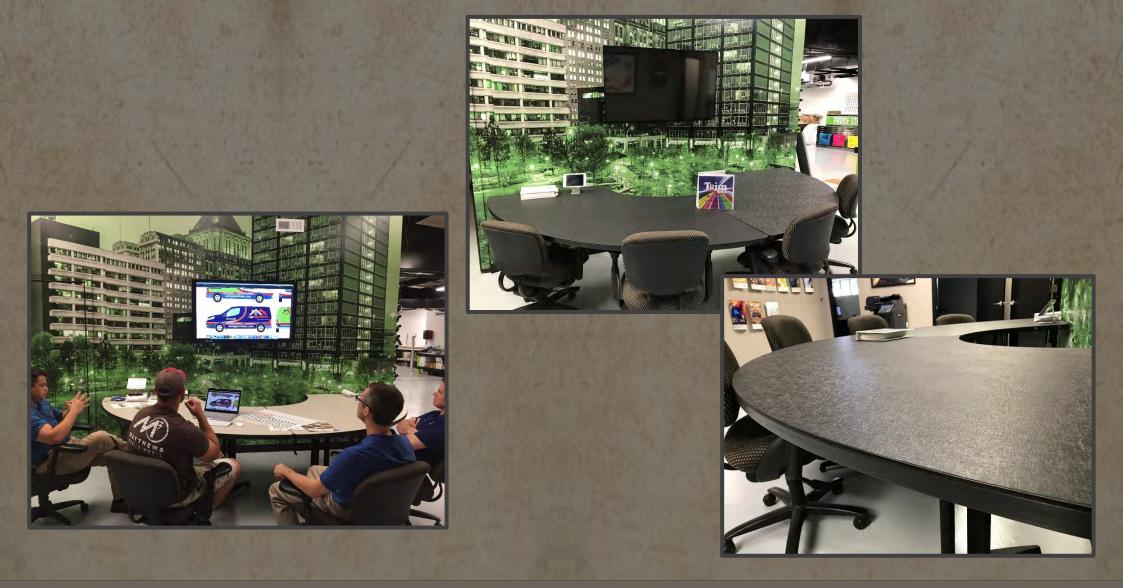

An old conference room table covered in Plain Solid Embossed film product number RS102 from page 7 of the catalog.

An accent wall in a showroom covered in Decorative Fancy product number EV119 from page 54 of the catalog.