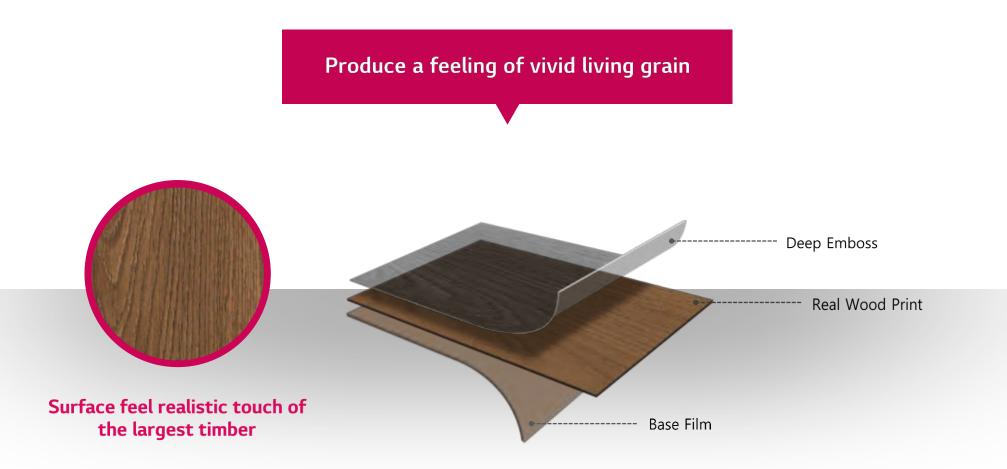

#### Various Effects of surface

Coating techniques for true natural wood texture

Design Excellence

### **Emboss Technology**

Coating techniques for true natural wood texture

Design Excellence

The following pages show LG Hausys Corporate Headquarter examples as well as before and after photos of projects recently completed here in the US.