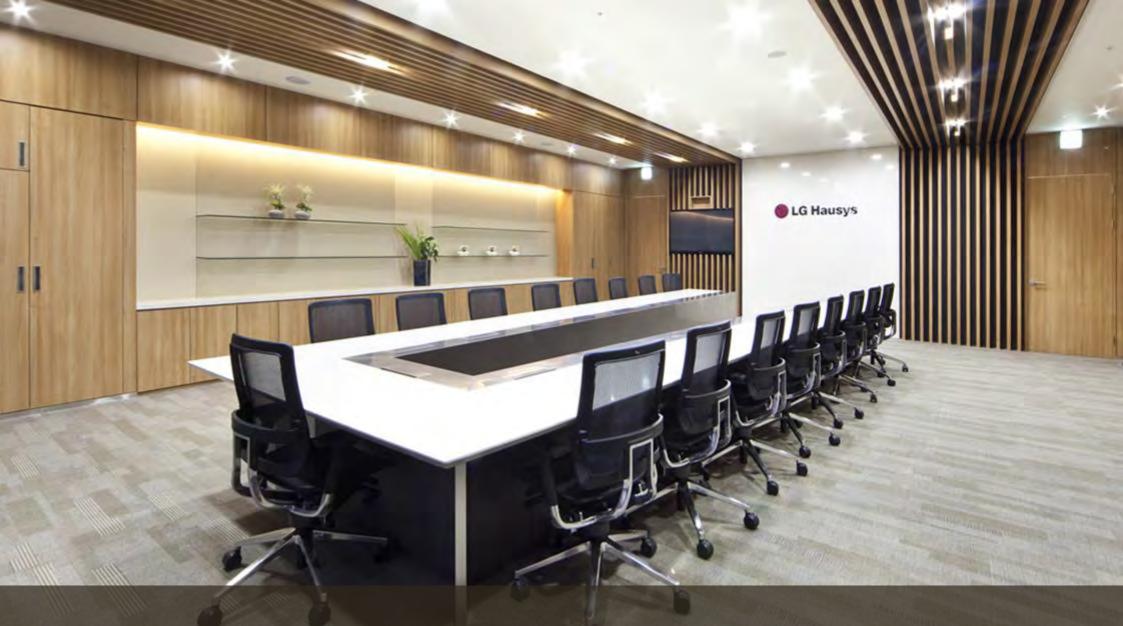

#### LG Hausys HQ, Korea

PREV 17/31 NEXT >>

With the LG Hausys architectural interior line, you can cover walls, doors, tables, file cabinets and more. Above is a plain black metal file cabinet. It is covered with a Decorative Leather product number ML14 from page 56 of the catalog.