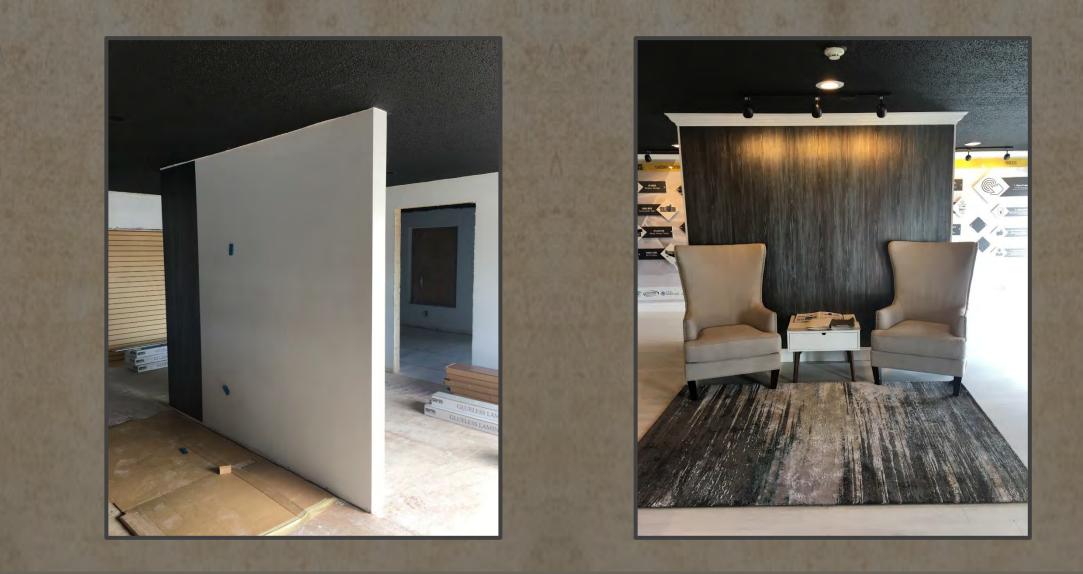

AG Wraps transformed their new front counter and back accent wall with the Solid Concrete product number EL177 found on page 47 of the catalog.

Kitchen counter top and island makeover. The counter tops are original laminate covered with Decorative Stone product number EL178 on page 47. The center island is covered with product number CW613 found on page 40 of the catalog. \*Cabinets were painted.