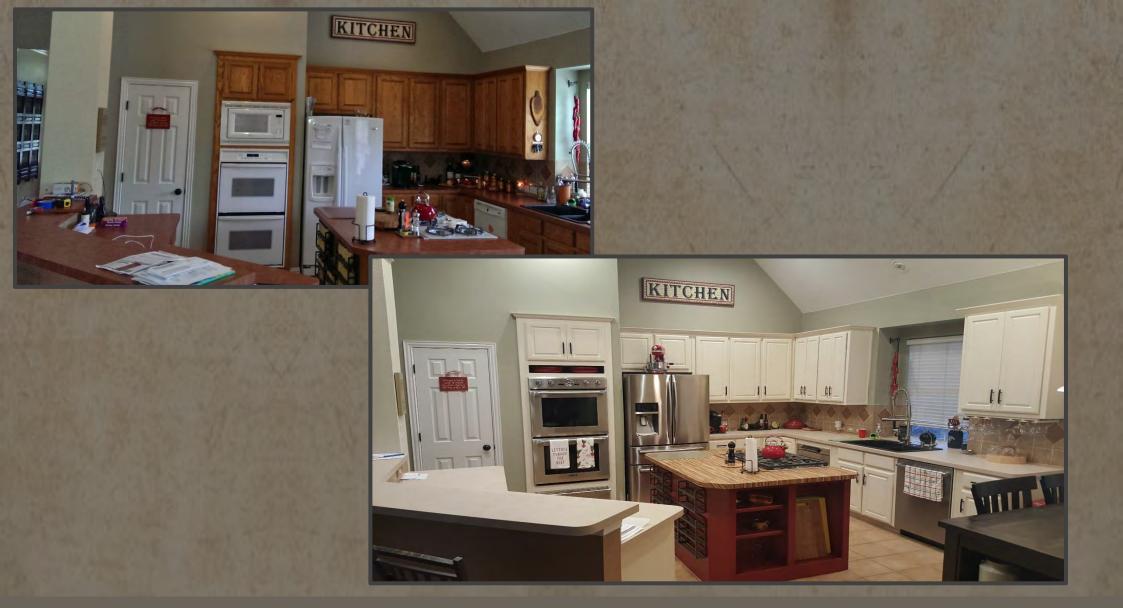

AG Wraps transformed their new front counter and back accent wall with the Solid Concrete product number EL177 found on page 47 of the catalog.

Kitchen counter top and island makeover. The counter tops are original laminate covered with Decorative Stone product number EL178 on page 47. The center island is covered with product number CW613 found on page 40 of the catalog. \*Cabinets were painted.