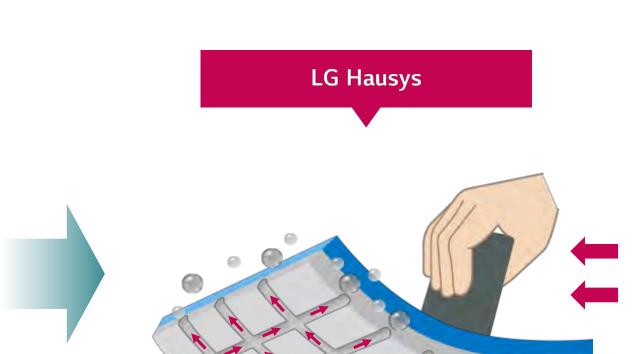

#### Non Phthalate & Heavy Metal Free

LG Hausys uses Heavy Metal free and 100% phthalate free plasticizers.

LG Hausys Interior film

No more Air-bubbles during installation

The material is designed to eliminate unsightly bubbles when installed properly

by a trained applicator.

**(LG Hausys** 

1

0