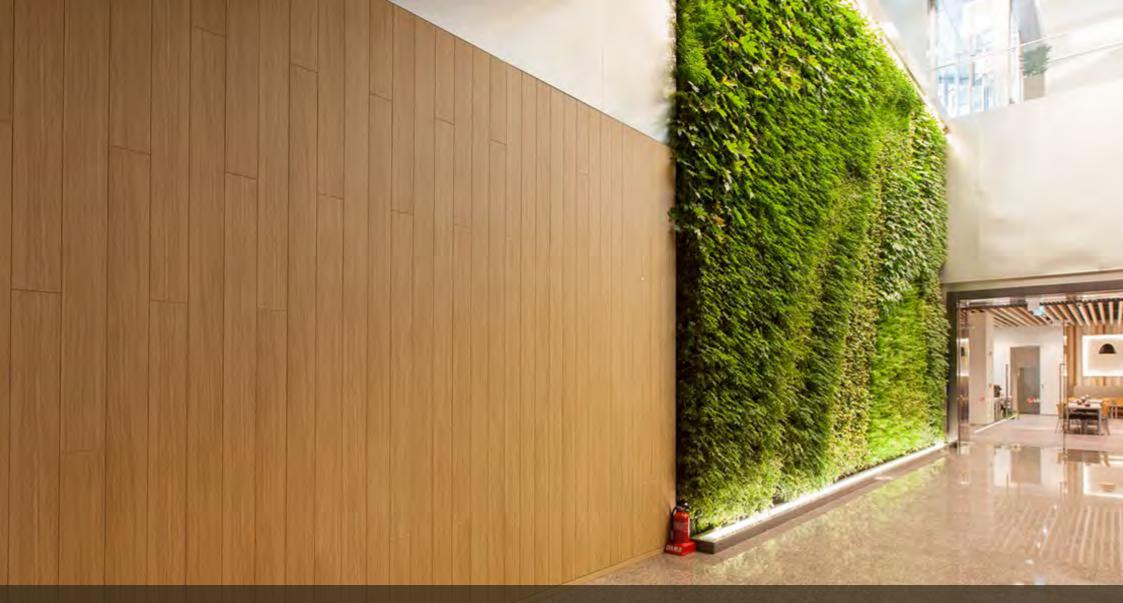

#### LG Hausys HQ, Korea

PREV 17/31 NEXT >>

With the LG Hausys architectural interior line, you can cover walls, doors, tables, file cabinets and more. Above is a plain black metal file cabinet. It is covered with a Decorative Leather product number ML14 from page 56 of the catalog.