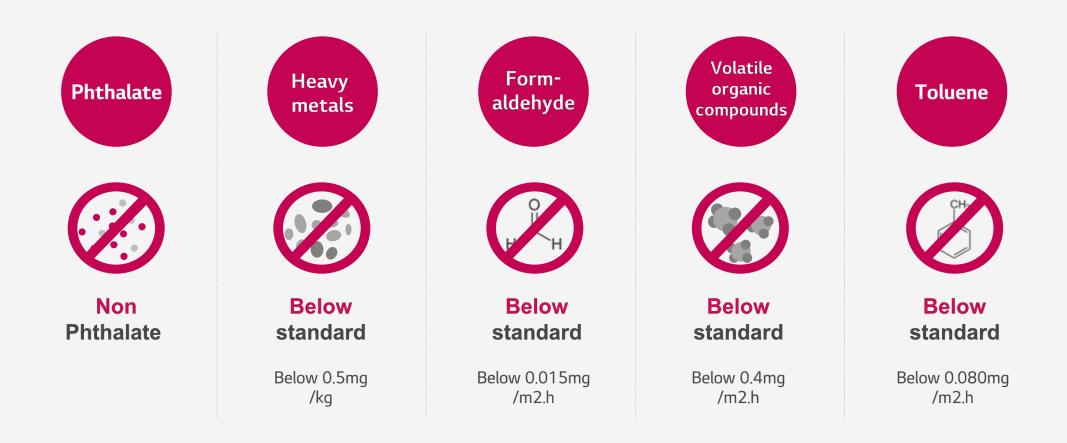

#### **Eco Friendly**

LG Hausys uses Heavy Metal free and 100% phthalate free plasticizers.

#### Non Phthalate & Heavy Metal Free

LG Hausys uses Heavy Metal free and 100% phthalate free plasticizers.

LG Hausys Interior film

No more Air-bubbles during installation

The material is designed to eliminate unsightly bubbles when installed properly