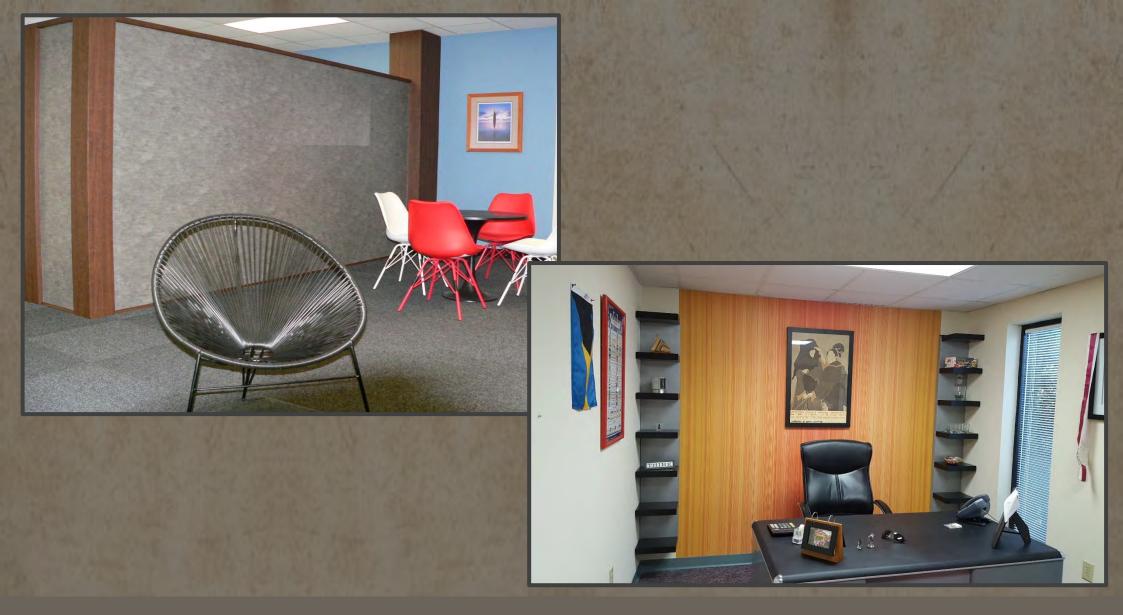

The wall is Decorative Stone- Solid concrete EL176 located on page 47 of the catalog and the wood accents are NW055 which is on page 27 of the catalog.

The back wall is Decorative Fancy film EL091 found on page 55 of the catalog.