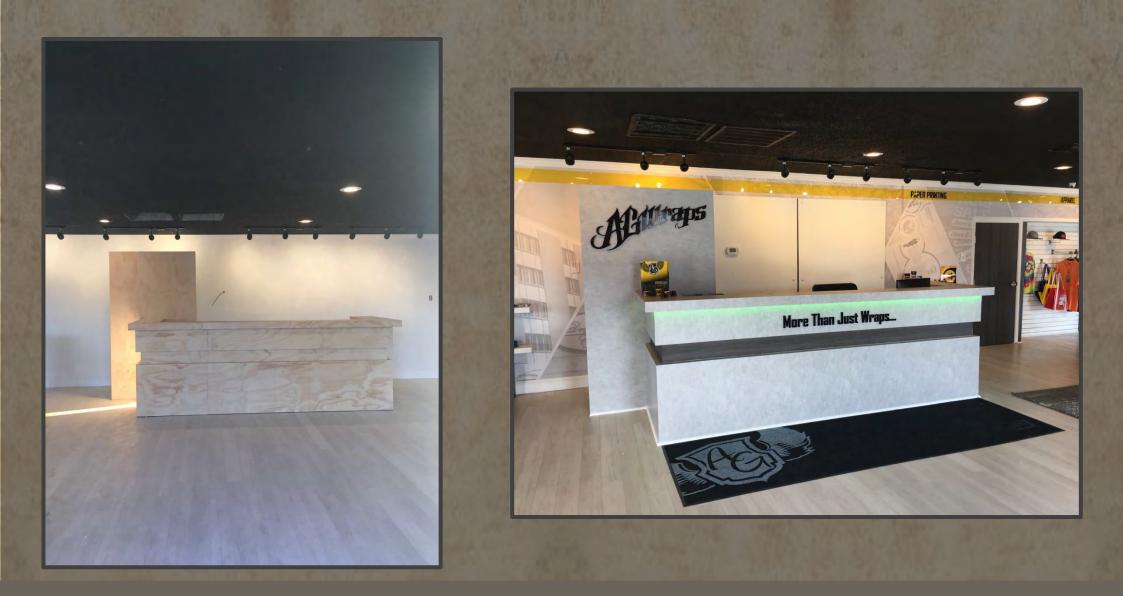

AG Wraps transformed their new front counter and back accent wall with the Solid Concrete product number EL177 found on page 47 of the catalog.

Kitchen counter top and island makeover. The counter tops are original laminate covered with Decorative Stone product number EL178 on page 47. The center island is covered with product number CW613 found on page 40 of the catalog. \*Cabinets were painted.