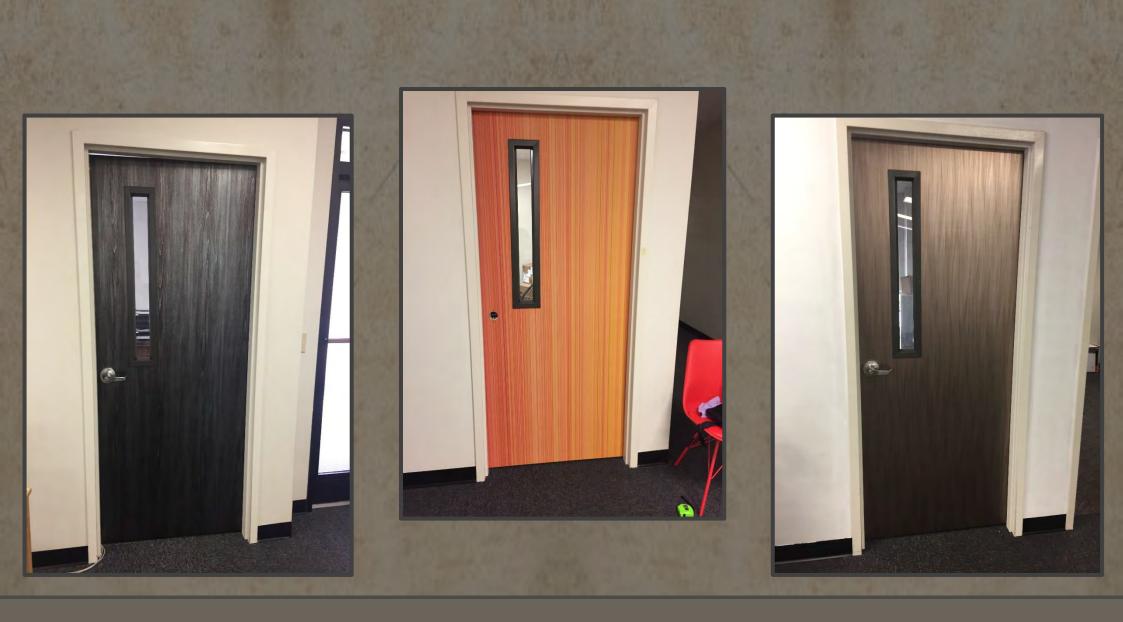

#### LG Hausys HQ, Korea

PREV 17/31 NEXT >>

With the LG Hausys architectural interior line, you can cover walls, doors, tables, file cabinets and more. Above is a plain black metal file cabinet. It is covered with a Decorative Leather product number ML14 from page 56 of the catalog.