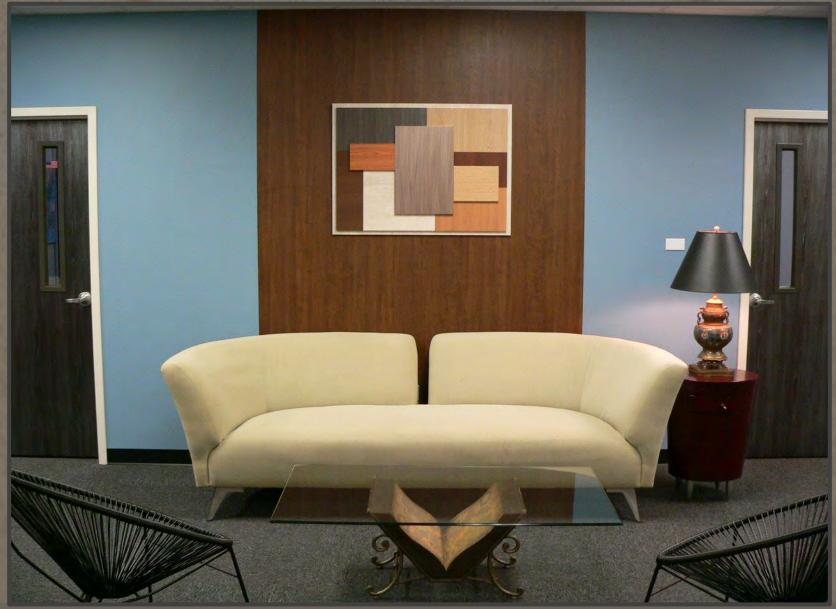

The artwork on the wall is made up of the following products: CW87 Walnut, CW441 Bamboo, DW467 Walnut, EV204 Speed, NW083 Oak, NW094 Vintage Oak

The back panel is NW055 found on page 27 of the catalog.