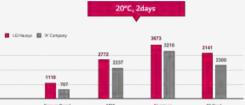

### Adhesive tensile strength

Adhesiveness Test with 25mm\*180mm film sample under experiment environment.