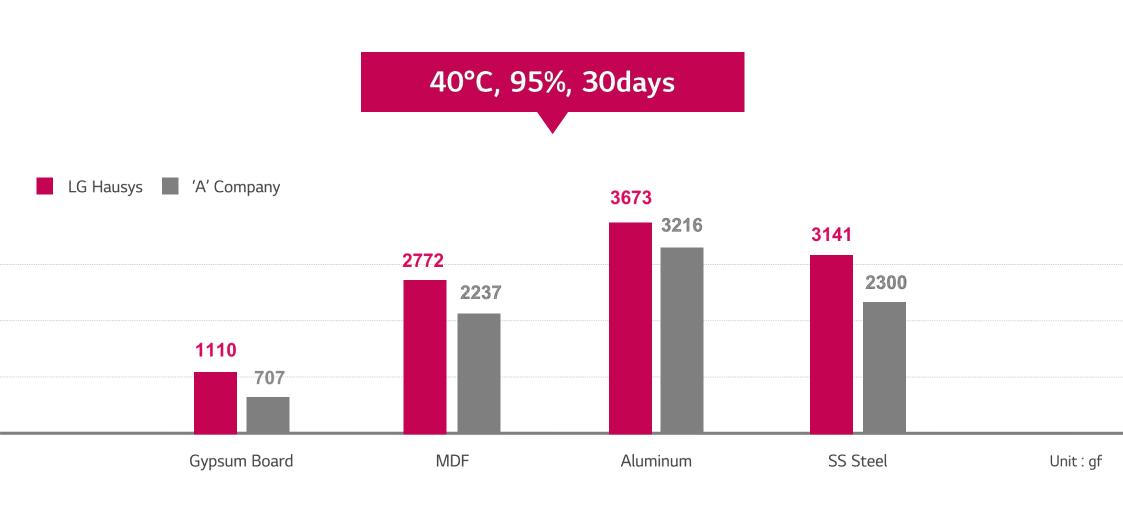

### Adhesive tensile strength

Adhesiveness Test with 25mm\*180mm film sample under experiment environment.