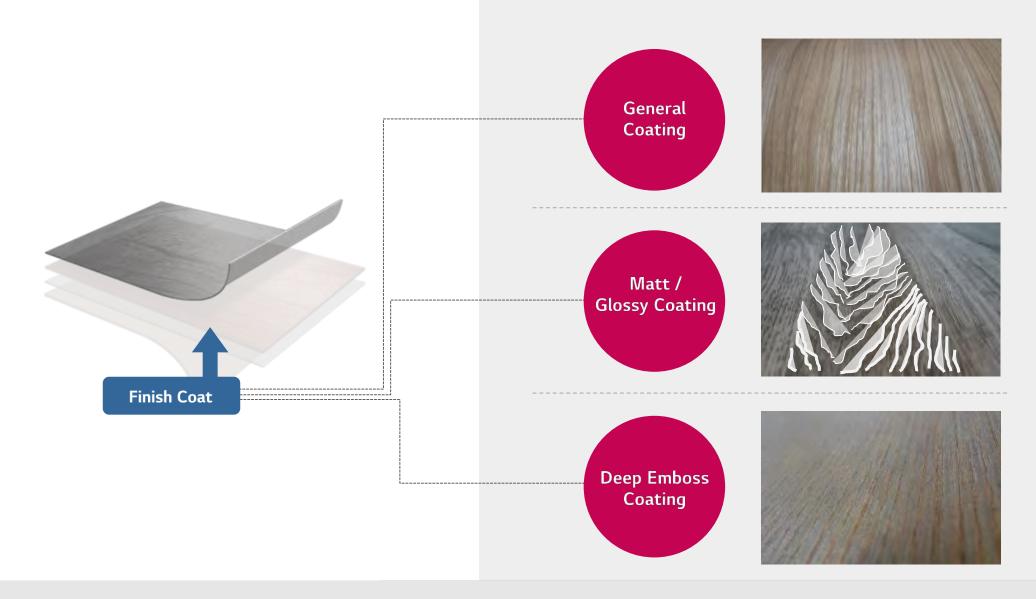

#### Various Effects of surface

Coating techniques for true natural wood texture

Design Excellence

### **Emboss Technology**

Coating techniques for true natural wood texture

Design Excellence

The following pages show LG Hausys Corporate Headquarter examples as well as before and after photos of projects recently completed here in the US.