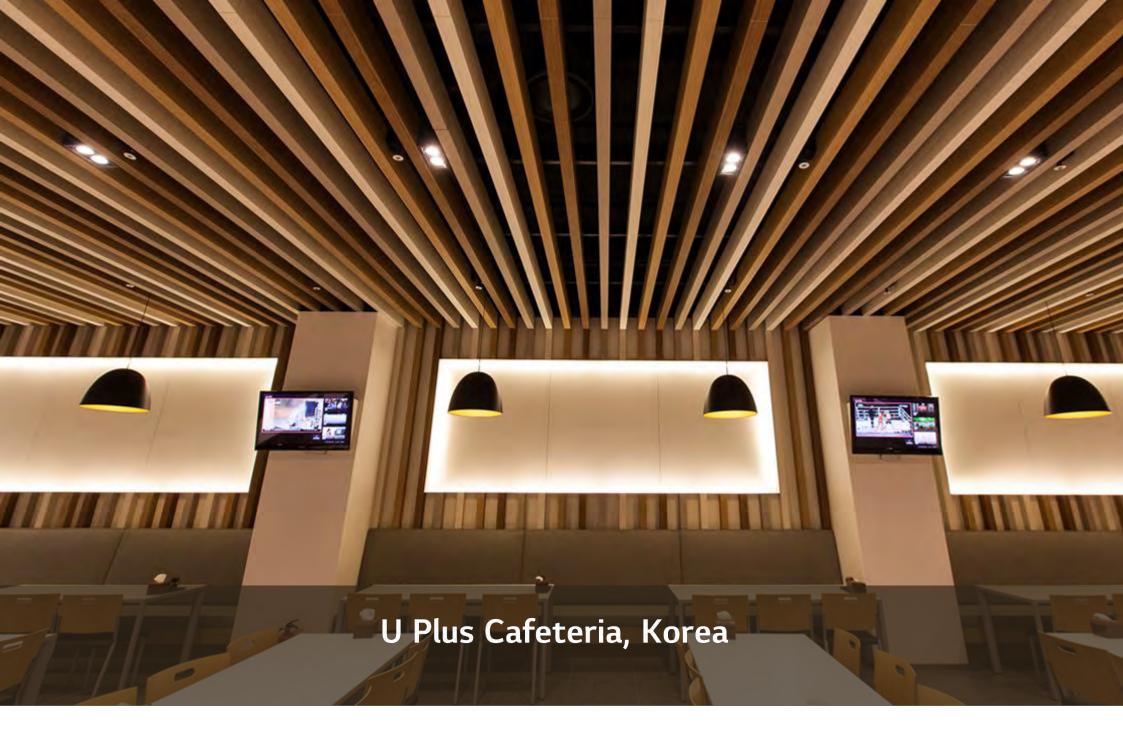

siveness Test with 25mm\*180mm film sample under experiment environment.





#### Non Phthalate & Heavy Metal Free

LG Hausys uses Heavy Metal free and 100% phthalate free plasticizers.





LG Hausys Interior film



No more Air-bubbles during installation





The material is designed to eliminate unsightly bubbles when installed properly

by a trained applicator.





**(LG Hausys** 

1

0

#### Wood Veneer VS Interior Film









#### Various Effects of surface

Coating techniques for true natural wood texture





Design Excellence

### **Emboss Technology**

Coating techniques for true natural wood texture

Design Excellence







The following pages show LG Hausys Corporate Headquarter examples as well as before and after photos of projects recently completed here in the US.









#### U-Plus, Korea

NW006





#### LG Hausys HQ, Korea



PREV 17/31 NEXT >>



With the LG Hausys architectural interior line, you can cover walls, doors, tables, file cabinets and more. Above is a plain black metal file cabinet. It is covered with a Decorative Leather product number ML14 from page 56 of the catalog.





An old conference room table covered in Plain Solid Embossed film product number RS102 from page 7 of the catalog.





An accent wall in a showroom covered in Decorative Fancy product number EV119 from page 54 of the catalog.





AG Wraps transformed their new front counter and back accent wall with the Solid Concrete product number EL177 found on page 47 of the catalog.





Kitchen counter top and island makeover. The counter tops are original laminate covered