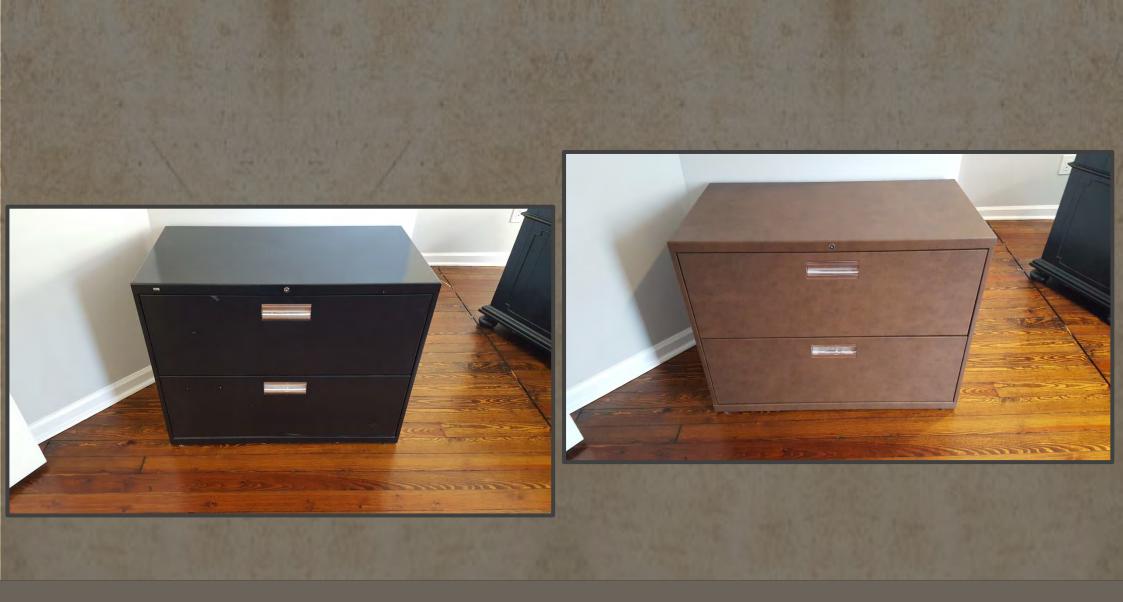

#### LG Hausys HQ, Korea

PREV 17/31 NEXT >>

With the LG Hausys architectural interior line, you can cover walls, doors, tables, file cabinets and more. Above is a plain black metal file cabinet. It is covered with a Decorative Leather product number ML14 from page 56 of the catalog.