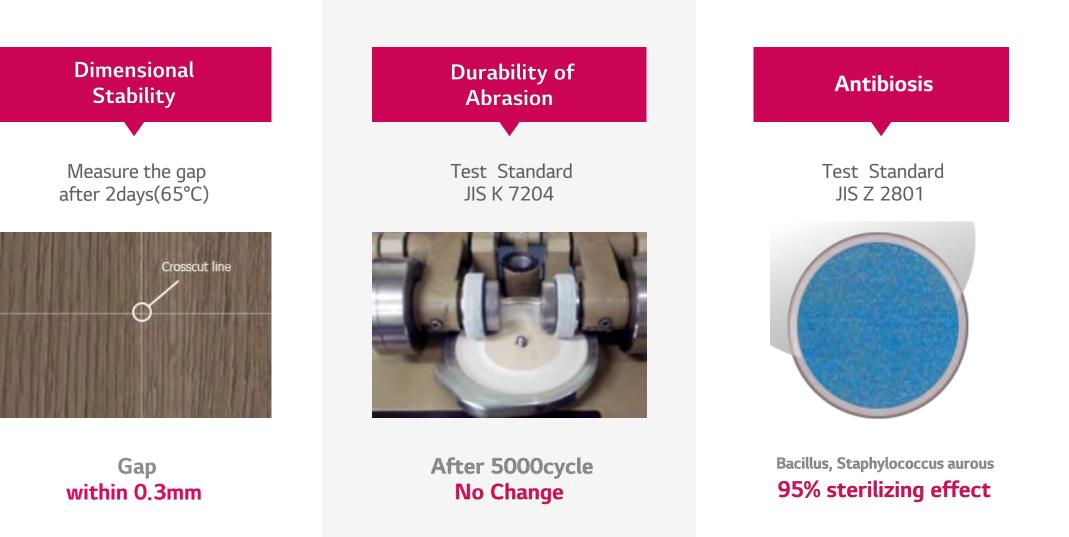

### **Essential Elements of Interior** Film

#### **Reliable Quality**

very stable even when exposed to heat, humidity or low temperatures.

#### **Fire Resistance**

Fire Resistance Certification England, Europe, China, Japan, America

#### **Build Ability**

Ease of installation due to air free film that prevents the formation of bubbles during installation.

#### **Eco Friendly**

LG Hausys uses Heavy Metal free and 100% phthalate free plasticizers.

### Quality specification

Highly resistant to impact, abrasion and scratching.